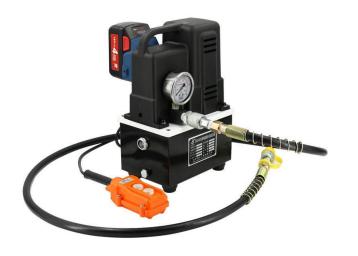

## **WPE-B**

## **Battery Powered Hydraulic Pump**

| Product Description | Lithium battery<br>powered hydraulic<br>pump | Motor Power                 | 0.4 KW                         |
|---------------------|----------------------------------------------|-----------------------------|--------------------------------|
| Model               | WPE-B                                        | Rotating Speed              | 1400 RPM                       |
| Battery             | 2 * 4.0Ah Batteries<br>and 1 Charger         | High & Low Pressure<br>Flow | 0.5L/min                       |
| Battery Voltage     | 18 Volt                                      | Net weight                  | 12.5 Kg including Hose         |
| High Pressure       | 700 Bar                                      | Gross Weight                | 17Kg With steel case           |
| Low Pressure        | 70 Bar                                       | Hose Length                 | 2 Mts Including Quick Couplers |
| Oil Capacity        | 2.5L                                         | Package Size                | 275 x 245 x 425                |
| Tank Material       | Steel                                        | Carry Case                  | 1                              |

- ♦ Light weight, easy to move around
- 2 Batteries keep working for longer
- ♦ Remote control
- 2Mt hose supplied with quick couplers
- Metal carry case protects the machine when not in use
- ♦ Ideal option to go with out CM16 and CM18 Mini Crimpers